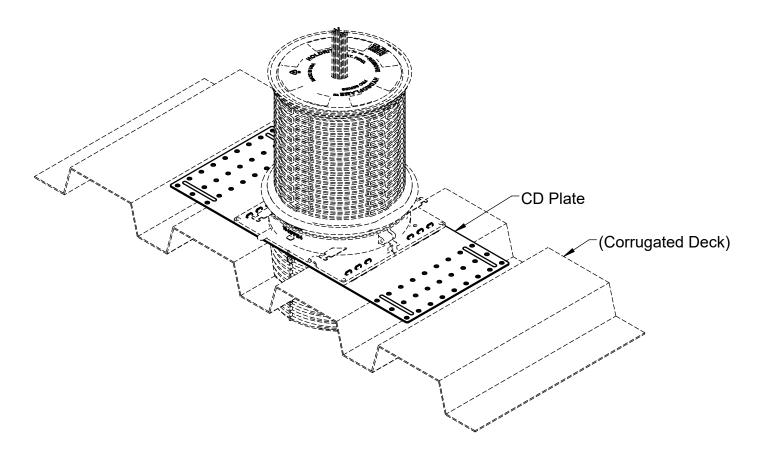

## HoldRite HydroFlame™ Accessory - CD Plates Specification Sheet/Drawing

The HoldRite Hydroflame™ "Corrugated Metal Deck Plates" transition cast-inplace firestop sleeving devices from use on a flat form deck into a sleeve for use on a corrugated metal form deck. Available for all Pro Series Sleeve sizes. Steel plate snaps onto the Base of the sleeve securely. (#8 screws can be be added for increased strength)

Date/Rev: 11-18-21 / Rev C / Sht 2 of 2

Shown with Corrugated Metal Deck Application (All Sizes, 1", 2", 3", 4", 5" & 6")