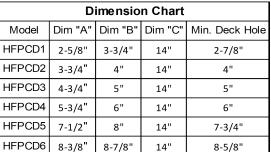

|                     | HFPCD4                                                                                                                                                                                                                                                                                                                                                                                                                                                                                                                                                                                                                                                                                                                                                                                                                                                                                                                                                                                                                                                                                                                                                                                                                                                                                                                                                                                                                                                                                                                                                                                                                                                                                                                                                                                                                                                                                                                                                                                                                                                                                                                         | 5-3/4" |
|---------------------|--------------------------------------------------------------------------------------------------------------------------------------------------------------------------------------------------------------------------------------------------------------------------------------------------------------------------------------------------------------------------------------------------------------------------------------------------------------------------------------------------------------------------------------------------------------------------------------------------------------------------------------------------------------------------------------------------------------------------------------------------------------------------------------------------------------------------------------------------------------------------------------------------------------------------------------------------------------------------------------------------------------------------------------------------------------------------------------------------------------------------------------------------------------------------------------------------------------------------------------------------------------------------------------------------------------------------------------------------------------------------------------------------------------------------------------------------------------------------------------------------------------------------------------------------------------------------------------------------------------------------------------------------------------------------------------------------------------------------------------------------------------------------------------------------------------------------------------------------------------------------------------------------------------------------------------------------------------------------------------------------------------------------------------------------------------------------------------------------------------------------------|--------|
|                     | HFPCD5                                                                                                                                                                                                                                                                                                                                                                                                                                                                                                                                                                                                                                                                                                                                                                                                                                                                                                                                                                                                                                                                                                                                                                                                                                                                                                                                                                                                                                                                                                                                                                                                                                                                                                                                                                                                                                                                                                                                                                                                                                                                                                                         | 7-1/2" |
| CD Plate            | HFPCD6                                                                                                                                                                                                                                                                                                                                                                                                                                                                                                                                                                                                                                                                                                                                                                                                                                                                                                                                                                                                                                                                                                                                                                                                                                                                                                                                                                                                                                                                                                                                                                                                                                                                                                                                                                                                                                                                                                                                                                                                                                                                                                                         | 8-3/8" |
| See Dim "C" See See | A"  Portion of the po |        |