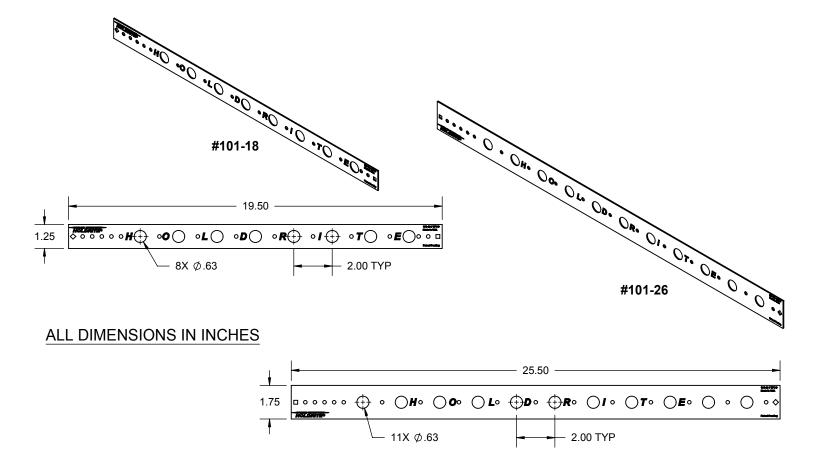

## PRODUCT SPECIFICATION DRAWING HOLDRITE® #101-18 & #101-26

Supports copper water supplies for sinks, water closets and other fixtures

The HOLDRITE #101-18 & #101-26 is a Copper-Bonded™ steel brackets with 5/8" holes on 2" centers to support 1/2" copper tubing. The #101-18 & #101-26 position copper water supplies for sinks, water closets, and other fixtures. When soldering, heat the pipe, not the bracket.

## **Product Information:**

- Material: 16 gage CRS, Copper-Bonded™
- Load rating: 25 pounds
- UPC / IPC / IAPMO listed

| Product Submittal  |      |
|--------------------|------|
| Job Name:          |      |
| Date:              |      |
| Part Number:       | Qty: |
|                    |      |
|                    |      |
| Architect / Owner: |      |
|                    |      |
| Contractor:        |      |
|                    |      |
| Notes:             |      |
|                    |      |
|                    |      |