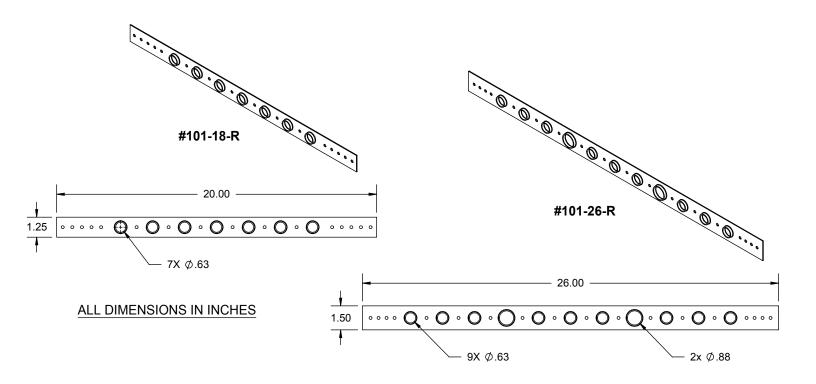

## PRODUCT SPECIFICATION DRAWING HOLDRITE® #101-18-R & #101-26-R Supports copper water supplies for sinks, water closets and other fixtures

The HOLDRITE #101-18-R and #101-26-R are Copper-Bonded™ steel brackets with extruded holes. The #101-18-R has 5/8" holes on 2" centers. The #101-26-R has 5/8" holes on 2" centers and 2 - 7/8" holes on 8" centers. Each to support 1/2" or 3/4" copper tubing. The #101-18-R and #101-26-R position copper water supplies for sinks, water closets, and other fixtures. When soldering, heat the pipe, not the bracket.

## **Product Information:**

- Material: 16 gage CRS, Copper-Bonded™
- Load rating: 25 pounds
- UPC / IPC / IAPMO listed

| Product Submittal  |      |
|--------------------|------|
| Job Name:          |      |
| Date:              |      |
| Part Number:       | Qty: |
|                    |      |
| Architect / Owner: |      |
| Architect / Owner: |      |
| Contractor:        |      |
|                    |      |
| Notes:             |      |
|                    |      |
|                    |      |