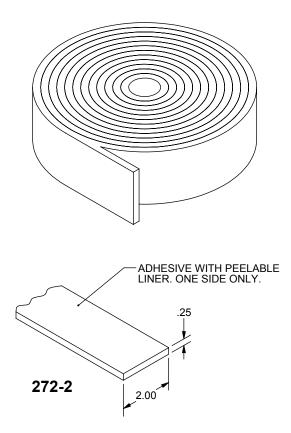

## PRODUCT SPECIFICATION DRAWING Felt 272-2 (Accessory)

Felt #272-2 HOLDRITE® Isolating felt for use in eliminating dissimilar metal contact and providing sound and vibration isolation. One side is self-adhesive. Available in 25' roll.

## **Product Information:**

Material: White Polyester Felt, pressure-sensitive adhesive (PSA), rubber base, one side only

THIS INFORMATION IS PROPRIETARY TO

| HIS INFORMATION IS PROPRIETARY TO HOLDRITE AND IS SUBJECTI | Da<br>Pa |
|------------------------------------------------------------|----------|
| TO CHANGE WITHOUT NOTICE. IT MAY NOT BE REPRODUCED IN      |          |
| PART OR WHOLE WITHOUT WRITTEN AUTHORIZATION.               |          |
|                                                            | Αı       |
|                                                            | C        |
|                                                            | No       |