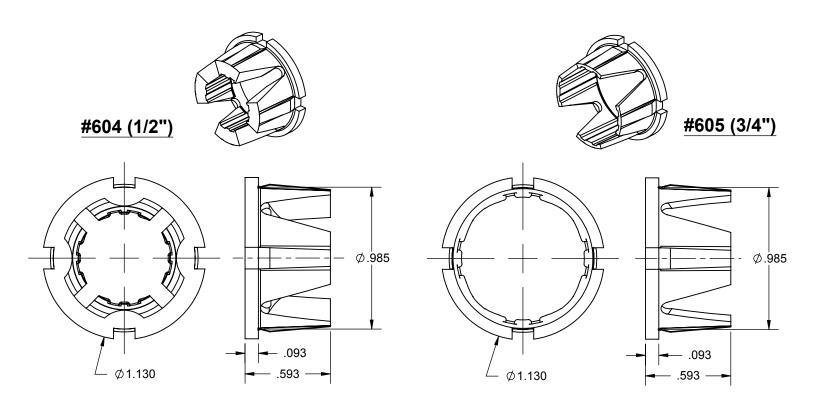

## PRODUCT SPECIFICATION DRAWING LOCKRITE™ #604 & #605 Inserts

The LOCKRITE™ #604 and #605 inserts are designed to work with our #601 and #609-N-6 brackets for securing CPVC tubing. Treat inserts as you would fittings by generously applying glue to both the pipe and insert to secure stub-out in place.