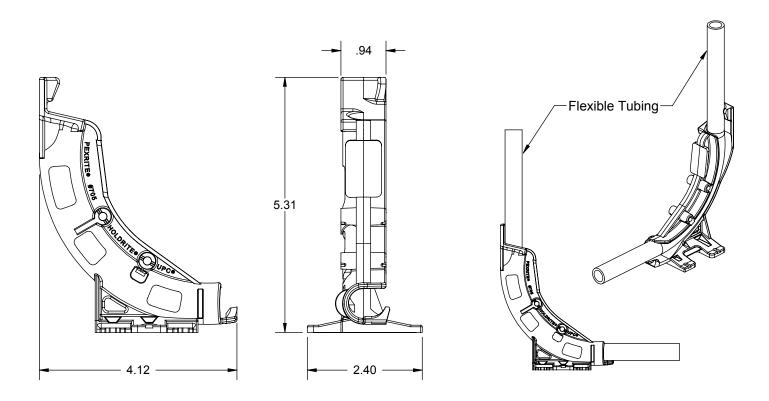

## PRODUCT SPECIFICATION DRAWING PEXRITE® #705

ALL DIMENSIONS IN INCHES

The PEXRITE® #705 supports one 3/8" - 5/8" O.D. flexible tubing line (PEX or soft copper). Ideal for positioning tubing at 90° prior to concrete slab pouring. For elevated slabs, nail bracket to form decking or edge form. When used at a fixture stub-out location, nail or screw support base to framing cross-member.

## **Product Information:**

Material: Polypropylene, 30% Glass Filled

Temperature range: -10°F to +190°F

Load rating: 25 pounds

Patent Pending

spec\_705\_RevC

Product Submittal

Job Name: