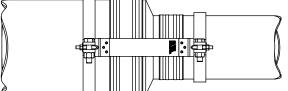

## NO-HUB CAST IRON FITTING RESTRAINT #117-R & -R-G SERIES (10" – 15" Shown)

THE HOLDRITE<sup>®</sup> #117-R SERIES RESTRAINT KIT PROVIDES SUPPORT FOR NO-HUB FITTING JOINTS IN HIGH THRUST CONDITIONS, FOR SHORT REDUCERS. SHOWN ABOVE IS MODEL #117-12X10R. MODELS ENDING IN "-G" REPRESENT "GALVANIZED".