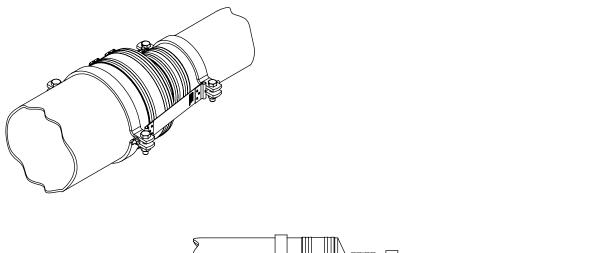

## NO-HUB CAST IRON FITTING RESTRAINT #117-R & -R-G SERIES (10" – 15" Shown)

THE HOLDRITE<sup>®</sup> #117-R SERIES RESTRAINT KIT PROVIDES SUPPORT FOR NO-HUB FITTING JOINTS IN HIGH THRUST CONDITIONS, FOR SHORT REDUCERS. SHOWN ABOVE IS MODEL #117-12X10R. MODELS ENDING IN "-G" REPRESENT "GALVANIZED".