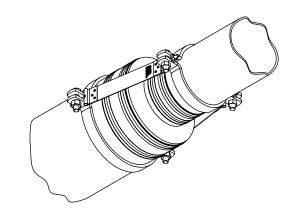

## NO-HUB CAST IRON FITTING RESTRAINT #117-R & -R-G SERIES (10" – 15" Shown)

THE HOLDRITE<sup>®</sup> #117-R SERIES RESTRAINT KIT PROVIDES SUPPORT FOR NO-HUB FITTING JOINTS IN HIGH THRUST CONDITIONS, FOR SHORT REDUCERS. SHOWN ABOVE IS MODEL #117-12X10R. MODELS ENDING IN "-G" REPRESENT "GALVANIZED".