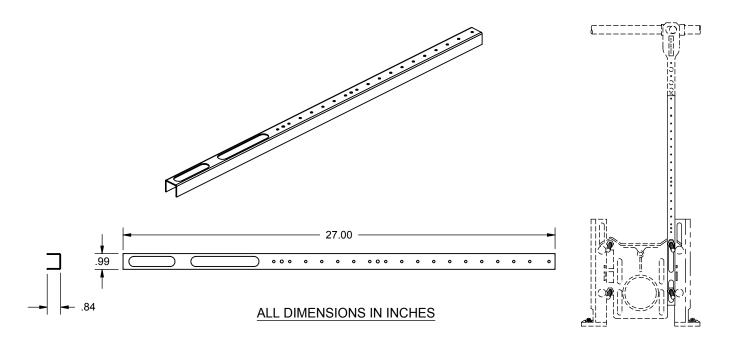

## PRODUCT SPECIFICATION DRAWING HOLDRITE® #114-C-EXT Extends flush valve height on carriers

The HOLDRITE® #114-C-EXT is a Copper-Bonded<sup>™</sup> steel bracket used to extend the flushometer rough-in height of the model #114-C, #114-CO and #114-CR an additional 8-1/2" through 24-1/2". THe bracket mounts to the water closet carrier. Includes hardware for connection to the #114-C, #114-CO and #114-CR brackets.

## **Product Information:**

- Material: 16 gage CRS, Copper-Bonded™
- Load rating: 25 pounds
- Works with all 4 bolt siphon jet carriers
- UPC / IPC / IAPMO listed

| complies with IPC        |
|--------------------------|
|                          |
| HPC-                     |
| $\langle \gamma \rangle$ |
| R                        |
| Product Submitta         |
| Job Name:                |
| Date:                    |