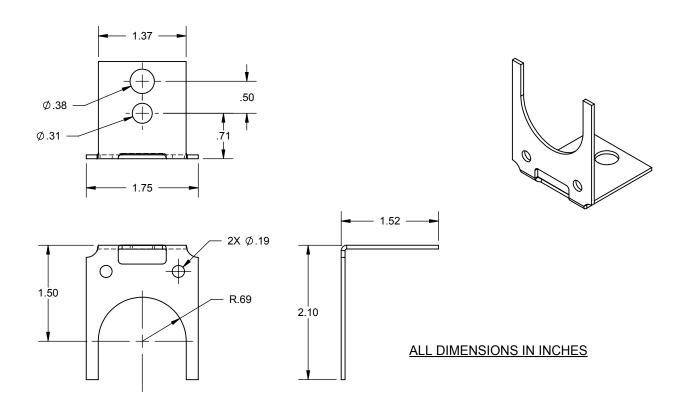

## PRODUCT SPECIFICATION DRAWING HOLDRITE® #121

The HOLDRITE® #121 is a 16 gage galvanized steel bracket with an open "U" shape the secures single 1/2", 3/4" and 1" tubing.

## **Product Information:**

- Material: 16 gage CRS, galvanized
- Load rating: 25 pounds
- Supports 1/2", 3/4" and 1" tubing with available inserts
- UPC / IPC / IAPMO listed

**Product Submittal** 

Qty:

|                                                            | Job Name:          |
|------------------------------------------------------------|--------------------|
|                                                            | Date:              |
|                                                            | Part Number:       |
| THIS INFORMATION IS PROPRIETARY TO HOLDRITE AND IS SUBJECT |                    |
| TO CHANGE WITHOUT NOTICE. IT MAY NOT BE REPRODUCED IN      |                    |
| PART OR WHOLE WITHOUT WRITTEN AUTHORIZATION.               | Architect / Owner: |
|                                                            |                    |
|                                                            | Contractor:        |
|                                                            |                    |
|                                                            | Notes:             |
|                                                            |                    |
|                                                            |                    |