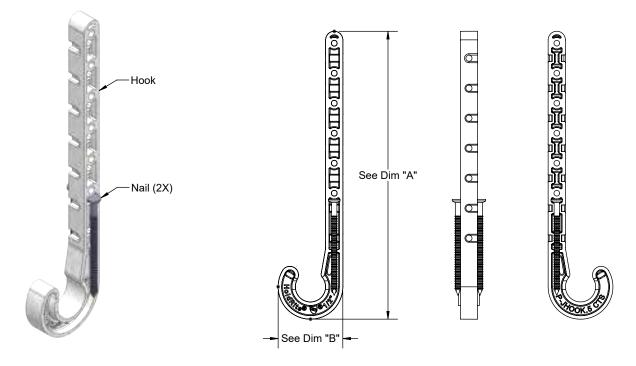

## **PRODUCT SPECIFICATION DRAWING HOLDRITE® J-Hook Series**

| Pipe Size | Туре | Dim "A" | Dim "B" |
|-----------|------|---------|---------|
| 1/2"      | CTS  | 6.00"   | 1.4"    |
| 3/4"      | CTS  | 6.50"   | 1.6"    |
| 1"        | CTS  | 7.30"   | 1.9"    |
| 1.25"     | CTS  | 7.62"   | 2.4"    |
| 1.5"      | DWV  | 10.00"  | 2.9"    |
| 2"        | DWV  | 10.35"  | 3.7"    |
| 3"        | DWV  | 11.75"  | 4.9"    |
| 4"        | DWV  | 12.50"  | 6.1"    |

## HOLDRITE® J-Hooks provide support for pipe and tubing from 1/2" - 4" size.

## **Product Information:**

- Material: Hook: ABS Nail: Steel, 2" Long
- UPC / IAPMO listed •

| ted                                                                                                            | Product Submittal  |      |
|----------------------------------------------------------------------------------------------------------------|--------------------|------|
|                                                                                                                | Job Name:          |      |
|                                                                                                                | Date:              |      |
| THIS INFORMATION IS PROPRIETARY TO RWC AND IS SUBJECT TO<br>CHANGE WITHOUT NOTICE. IT MAY NOT BE REPRODUCED IN | Part Number:       | Qty: |
| PART OR WHOLE WITHOUT WRITTEN AUTHORIZATION.                                                                   |                    |      |
|                                                                                                                | Architect / Owner: |      |
| RVC                                                                                                            | Contractor:        |      |
|                                                                                                                | Notes:             |      |
| 800-321-0316 OR 760-744-6944 / FAX: 760-744-0507 / WWW.RWC.COM spec_J-Hooks, RevA, 05-20-20                    |                    |      |