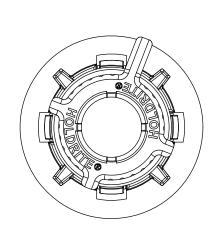

PRODUCT SPECIFICATION DRAWING HOLDRITE® LOCK-n-LOAD™ #701

The HOLDRITE® LOCK-n-LOAD™ #701 is a clamp that mounts into our #103, #709, #110-R or #721 Series Bracket. This clamp requires no hardware to install and is designed to firmly grip fixture stub-outs such as bullets or similar 1/2" CTS tubing. The HOLDRITE LOCK-n-LOAD #701 is for use with PEXRITE Brackets only.