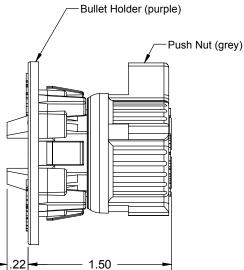

## **Product Information:**

- Material: Nylon
- Color: Purple (Bullet Holder), Grey (Push Nut)
- Temperature range: -10 °F to +140 °F (tentative)
- Load rating: 25 pounds
- UPC / IPC / IAPMO listed
- Materials meet UL94V-2 flame resistance