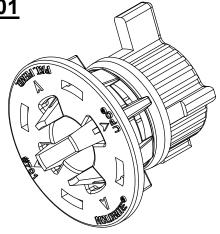

PRODUCT SPECIFICATION DRAWING HOLDRITE® LOCK-n-LOAD™ #701

The HOLDRITE® LOCK-n-LOAD™ #701 is a clamp that mounts into our #103, #709, #110-R or #721 Series Bracket. This clamp requires no hardware to install and is designed to firmly grip fixture stub-outs such as bullets or similar 1/2" CTS tubing. The HOLDRITE LOCK-n-LOAD #701 is for use with PEXRITE Brackets only.