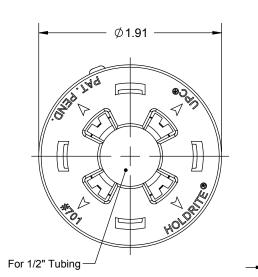

PRODUCT SPECIFICATION DRAWING HOLDRITE® LOCK-n-LOAD™ #701

The HOLDRITE® LOCK-n-LOAD™ #701 is a clamp that mounts into our #103, #709, #110-R or #721 Series Bracket. This clamp requires no hardware to install and is designed to firmly grip fixture stub-outs such as bullets or similar 1/2" CTS tubing. The HOLDRITE LOCK-n-LOAD #701 is for use with PEXRITE Brackets only.