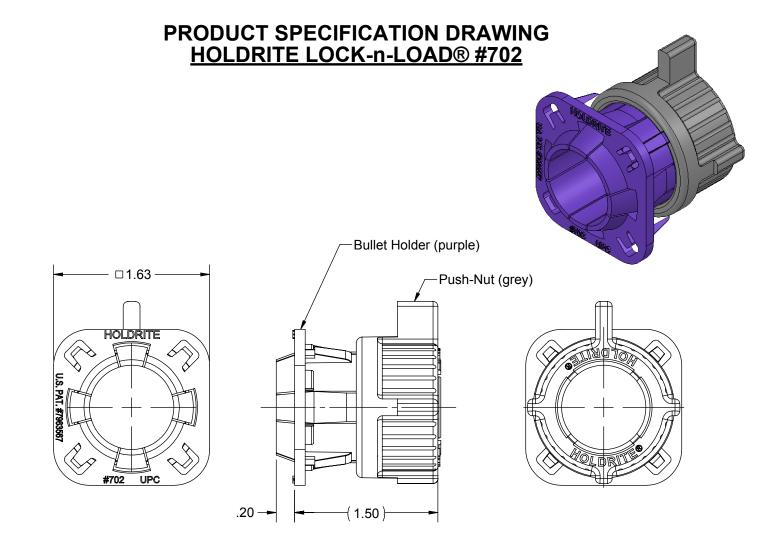

The HOLDRITE LOCK-n-LOAD® #702 is a clamp that mounts into our #103, #709, #110-R or #721 Series Brackets. This clamp requires no hardware to install and is designed to firmly grip fixture stub-outs such as bullets or similar 3/4" CTS tubing. The HOLDRITE LOCK-n-LOAD #702 is for use with PEXRITE Brackets only.

## **Product Information:**

- Material: Nylon
- Color: Purple (Bullet Holder), Grey (Push Nut)
- Temperature range: -10°F to +140°F (tentative)
- Load rating: 25 pounds
- UPC / IPC / IAPMO listed
- Materials meet UL94V-2 flame resistance