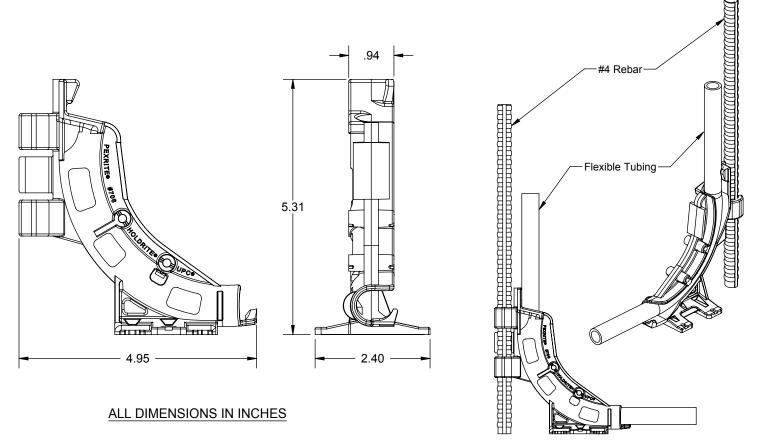

## PRODUCT SPECIFICATION DRAWING PEXRITE® #706

The PEXRITE® #706 supports one 3/8" - 5/8" O.D. flexible tubing line (PEX or soft copper). Ideal for positioning tubing at 90° prior to concrete slab pouring. For slab-on-grade (ground work), secure bracket with #4 rebar driven into the ground.