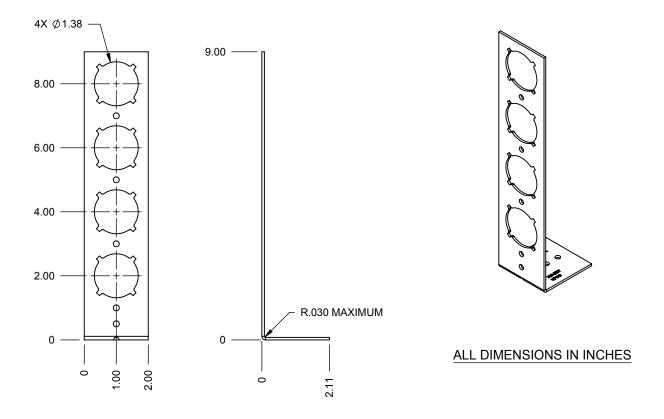

## PRODUCT SPECIFICATION DRAWING <u>PEXRITE® #709-EXT</u>

The PEXRITE® #709-EXT is a 14 gage galvanized steel bracket with 1-3/8" keyed holes providing a 2", 4", 6" and 8" center line off of the attachment surface. Designed to work with our PEXRITE® #701 Clamp and #704 Insert. Ideal for toilet water supply lines. Compatible with HOLDRITE® Silencer<sup>™</sup> #261 and #262 and with #100 and #400 series inserts.

complies with IPC

| Product Information: |                                                                                                                                                                     |                                                              |
|----------------------|---------------------------------------------------------------------------------------------------------------------------------------------------------------------|--------------------------------------------------------------|
| •                    | Material: 14 gage CRS, galvanized                                                                                                                                   |                                                              |
| •                    | Load rating: 25 pounds                                                                                                                                              | <b>~</b>                                                     |
| •                    | UPC / IPC / IAPMO listed                                                                                                                                            | Product Submittal<br>Job Name:<br>Date:<br>Part Number: Qty: |
|                      | THIS INFORMATION IS PROPRIETARY TO HOLDRITE AND IS SUBJECT TO CHANGE<br>WITHOUT NOTICE. IT MAY NOT BE REPRODUCED IN PART OR WHOLE WITHOUT<br>WRITTEN AUTHORIZATION. | Architect / Owner:                                           |
|                      | HOLDRICE                                                                                                                                                            | Notes:                                                       |