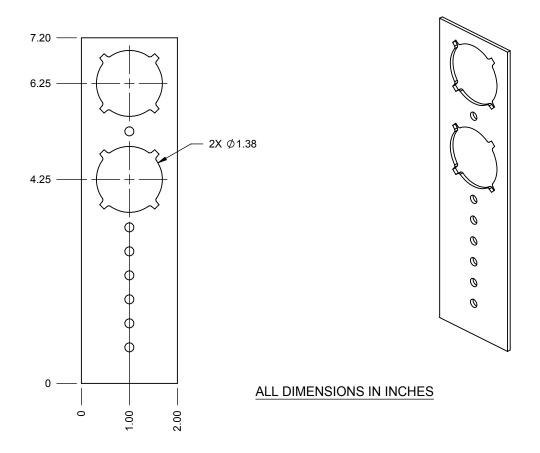

## PRODUCT SPECIFICATION DRAWING PEXRITE® #709

The PEXRITE® #709 is a 14 gage galvanized steel bracket with 1-3/8" keyed holes providing an approximate 4" and 6" center line off of the floor surface. Designed to work with our PEXRITE® #701 Clamp and #704 Insert. Ideal for lavatories, toilets and hose bibs. Compatible with HOLDRITE® #100 and #400 series inserts.