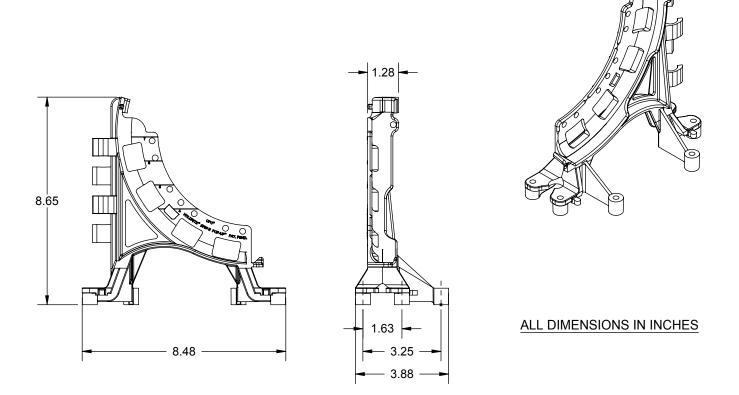

## PRODUCT SPECIFICATION DRAWING HOLDRITE® #707-E POP-UP™

The HOLDRITE® #707-E POP-UP<sup>™</sup> supports flexible pipe and tubing lines or rigid conduit up to 1-1/4" IPS in a 90° pattern. Ideal for positioning in-slab piping prior to concrete slab pouring. For elevated slabs, nail or screw bracket to form decking or edge form. For slab-on-grade (ground work), secure bracket with #4 rebar driven into the ground. Piping is attached to bracket with zip ties (3 included).

## **Product Information:**

- Material: Reinforced Polypropylene
- Temperature range "post install": -10°F to +190°F
- Load rating: 25 pounds
- Patent Pending

|                                                                                                                                                                     | Product Submittal  |
|---------------------------------------------------------------------------------------------------------------------------------------------------------------------|--------------------|
|                                                                                                                                                                     | Job Name:          |
|                                                                                                                                                                     | Date:              |
|                                                                                                                                                                     | Part Number: Qty:  |
| THIS INFORMATION IS PROPRIETARY TO HOLDRITE AND IS SUBJECT TO CHANGE<br>WITHOUT NOTICE. IT MAY NOT BE REPRODUCED IN PART OR WHOLE WITHOUT<br>WRITTEN AUTHORIZATION. | Architect / Owner: |
|                                                                                                                                                                     | Contractor:        |
|                                                                                                                                                                     | Notes:             |
|                                                                                                                                                                     |                    |
| CONVERTING MAKESHIFT METHODS INTO ENGINEERED SOLUTIONS <sup>™</sup>                                                                                                 |                    |
| 800-321-0316 OR 760-744-6944 / FAX: 760-744-0507 / WWW.HOLDRITE.COM<br>spec 707-E RevD                                                                              | 1                  |