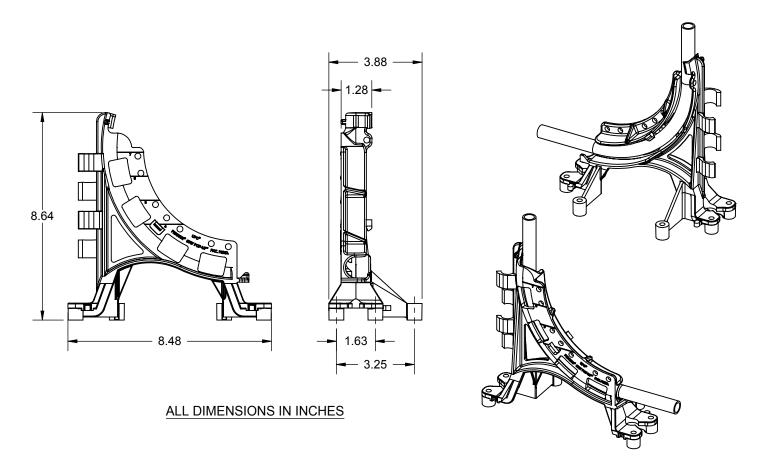

## PRODUCT SPECIFICATION DRAWING PEXRITE® #707 POP-UP™

The PEXRITE® #707 POP-UP™ supports one 3/8" - 7/8" O.D. flexible tubing line (PEX or softer copper). Ideal for positioning tubing prior to concrete slab pouring. For elevated slabs, nail bracket to form decking or edge form. For slab-on-grade (ground work), secure bracket with #4 rebar driven into the ground.

## **Product Information:**

- Material: Reinforced Polypropylene
- Temperature range "post install": -10°F to +190°F
- Load rating: 25 pounds
- Patent Pending
- UPC / IPC / IAPMO listed

| Product Submittal  |      |
|--------------------|------|
| Job Name:          |      |
| Date:              |      |
| Part Number:       | Qty: |
|                    |      |
|                    |      |
| Architect / Owner: |      |
|                    |      |
| Contractor:        |      |
|                    |      |
| Notes:             |      |
|                    |      |
|                    |      |