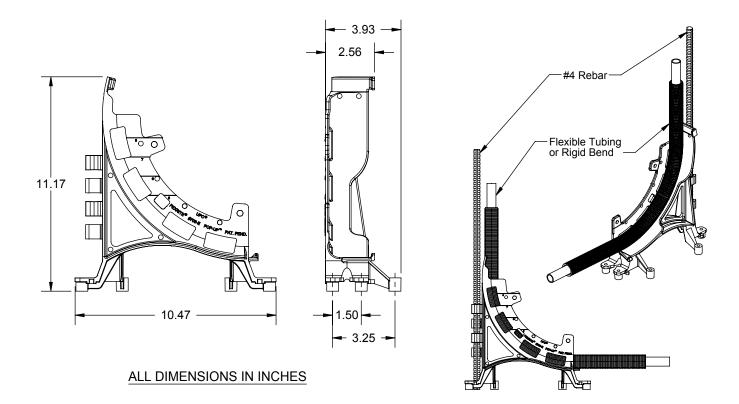

## **PRODUCT SPECIFICATION DRAWING** PEXRITE® #708-E POP-UP™

The PEXRITE® #708-E POP-UP™ supports flexible pipe and tubing lines or rigid conduit up to 2" in a 90° pattern. Ideal for positioning pipe prior to concrete slab pouring. For elevated slabs, nail bracket to form decking or edge form. For slab-on-grade (ground work), secure bracket with #4 rebar driven into the ground.