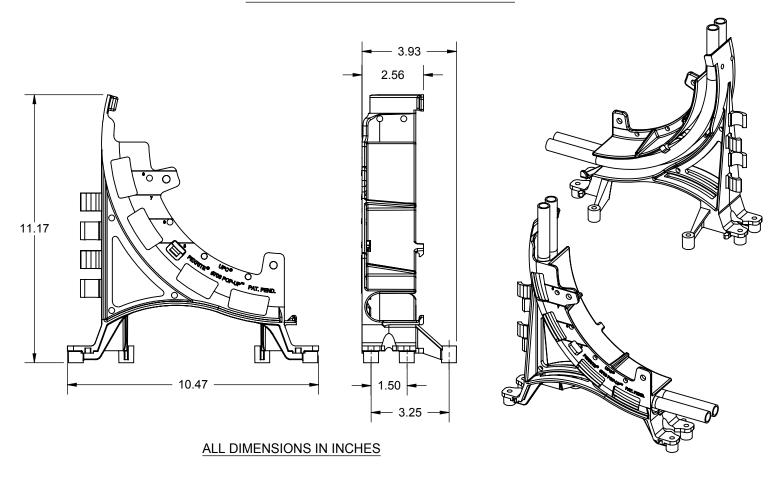

## PRODUCT SPECIFICATION DRAWING PEXRITE® #708 POP-UP™

The PEXRITE® #708 POP-UP™ supports up to three 3/8" O.D. or two 1-1/8" O.D. flexible tubing lines (PEX or softer copper). Ideal for positioning tubing prior to concrete slab pouring. For elevated slabs, nail bracket to form decking or edge form. For slab-on-grade (ground work), secure bracket with #4 rebar driven into the ground.

## **Product Information:**

- Material: Reinforced Polypropylene
- Temperature range "post install": -10°F to +190°F
- Load rating: 25 pounds
- Patent Pending
- UPC / IPC / IAPMO listed

| Product Submittal  |      |
|--------------------|------|
| Job Name:          |      |
| Date:              |      |
| Part Number:       | Qty: |
|                    |      |
|                    |      |
| Architect / Owner: |      |
|                    |      |
| Contractor:        |      |
|                    |      |
| Notes:             |      |
|                    |      |
|                    |      |