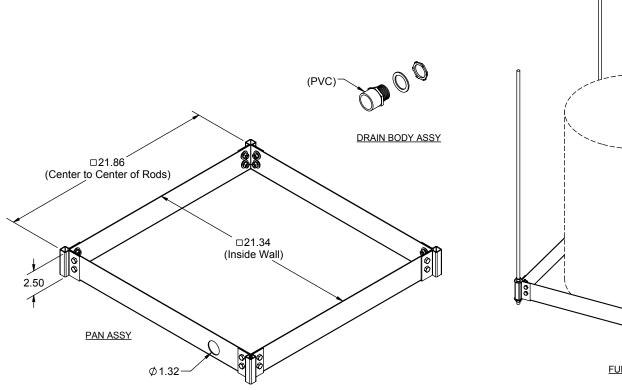

PRODUCT SPECIFICATION DRAWING

<u>QUICK STAND™ #40-SWHP-A</u>

Suspended Water Heater Platform

The Suspended Water Heater Platform is engineered to support water heaters up to 20 U.S. gallons (up to 375 pounds total weight). This time and labor savings tool is designed for the Professional Contractor. Design features requested by plumbers are incorporated into a professional platform that can be suspended with all thread rod. See Installation Instructions for detail.

## **Product Information:**

- Material:
  - Pan: 14 gage CRS, galvanized
  - Corner Brackets: 14 gage CRS, galvanized
- Wide platform allows water heaters up to 21-1/4" diameter
- Watertight corners and drain fittings eliminate need for additional drain pan
- Static load rating 375 pounds with 2X safety factor (depending on structural anchorage)
- Includes PVC drain body 1" MIPT x 1" FS
- Galvanized steel construction
- Suspends with user supplied 3/8" or 1/2" threaded rod and hardware
- Four corner attachment points allows for seismic/sway bracing connection
- · Patent pending