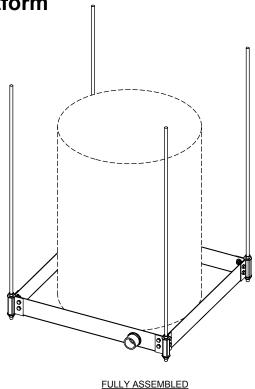

PRODUCT SPECIFICATION DRAWING

<u>QUICK STAND™ #40-SWHP-A</u>

Suspended Water Heater Platform

The Suspended Water Heater Platform is engineered to support water heaters up to 20 U.S. gallons (up to 375 pounds total weight). This time and labor savings tool is designed for the Professional Contractor. Design features requested by plumbers are incorporated into a professional platform that can be suspended with all thread rod. See Installation Instructions for detail.

## **Product Information:**

- Material:
  - Pan: 14 gage CRS, galvanized
  - Corner Brackets: 14 gage CRS, galvanized
- Wide platform allows water heaters up to 21-1/4" diameter
- Watertight corners and drain fittings eliminate need for additional drain pan
- Static load rating 375 pounds with 2X safety factor (depending on structural anchorage)
- Includes PVC drain body 1" MIPT x 1" FS
- Galvanized steel construction
- Suspends with user supplied 3/8" or 1/2" threaded rod and hardware
- Four corner attachment points allows for seismic/sway bracing connection
- · Patent pending