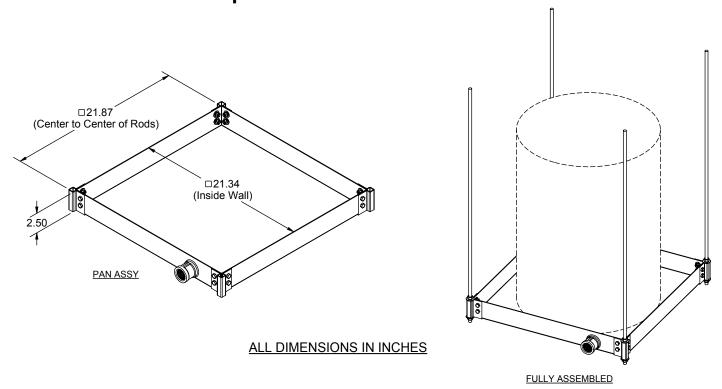

## PRODUCT SPECIFICATION DRAWING QUICK STAND™ #40-SWHP-M Suspended Water Heater Platform

The Suspended Water Heater Platform is engineered to support water heaters up to 20 U.S. gallons (up to 375 pounds total weight). This time and labor savings tool is designed for the Professional Contractor. Design features requested by plumbers are incorporated into a professional platform that can be suspended with all thread rod. See Installation Instructions for detail.

## **Product Information:**

- Material:
  - Pan: 14 gage CRS, galvanized

Corner Brackets: 14 gage CRS, galvanized

- Wide platform allows water heaters up to 21-1/4" diameter
- Watertight corners and welded 1" steel drain body eliminate need for additional drain pan
- Static load rating 375 pounds with 2X safety factor (depending on structural anchorage)
- Galvanized steel construction
- Suspends with user supplied 3/8" or 1/2" threaded rod and hardware
- Four corner attachment points allows for seismic/sway bracing connection
- Patent pending