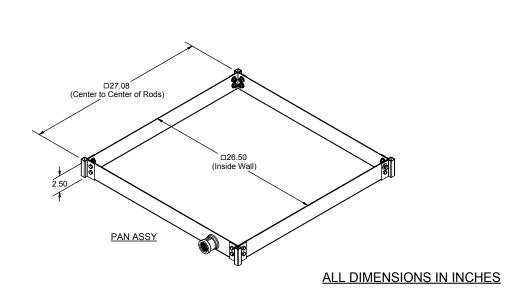

## **Product Information:**

- Material:
  - Pan: 12 gage CRS, galvanized

Corner Brackets: 14 gage CRS, galvanized

- Wide platform allows water heaters up to 26-1/2" diameter
- Watertight corners and welded 1" steel drain body eliminate need for additional drain pan
- Static load rating 600 pounds with 2X safety factor (depending on structural anchorage)
- Galvanized steel construction
- Suspends with user supplied 3/8" or 1/2" threaded rod and hardware
- Four corner attachment points allows for seismic/sway bracing connection
- Patent pending