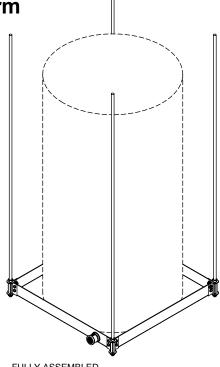

PRODUCT SPECIFICATION DRAWING

QUICK STAND™ #50-SWHP-M

Suspended Water Heater Platform

FULLY ASSEMBLED

The Suspended Water Heater Platform is engineered to support water heaters up to 50 U.S. gallons (up to 600 pounds total weight). This time and labor savings tool is designed for the Professional Contractor. Design features requested by plumbers are incorporated into a professional platform that can be suspended with all thread rod. See Installation Instructions for detail.