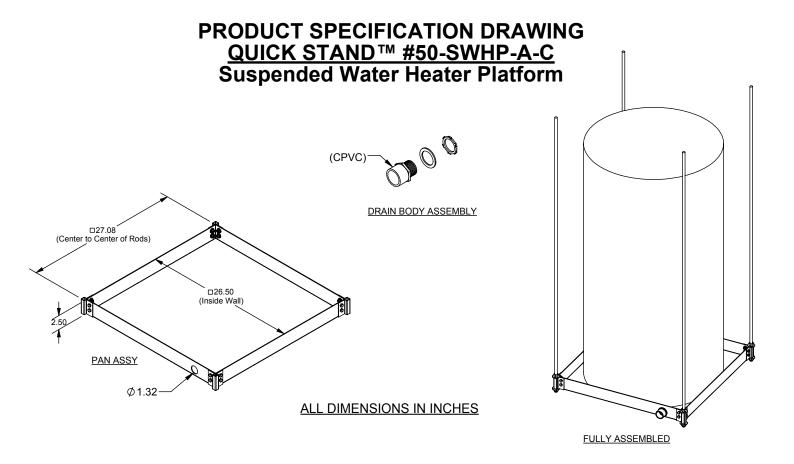

The Suspended Water Heater Platform is engineered to support water heaters up to 50 U.S. gallons (up to 600 pounds total weight). This time and labor savings tool is designed for the Professional Contractor. Design features requested by plumbers are incorporated into a professional platform that can be suspended with all thread rod. See Installation Instructions for detail.

## **Product Information:**

- Material. Pan: 12 gage CRS, galvanized Corner Brackets: 14 gage CRS, galvanized
- Wide platform allows water heaters up to 26-1/2" diameter
- Watertight corners and drain fittings eliminate need for additional drain pan
- Static load rating 600 pounds with 2X safety factor (depending on structural anchorage)
- Includes CPVC drain body 1" MIPT x 1" FS
- Galvanized steel construction
- Suspends with user supplied 3/8" or 1/2" threaded rod and hardware
- Four corner attachment points allows for seismic/sway bracing connection
- Patent pending