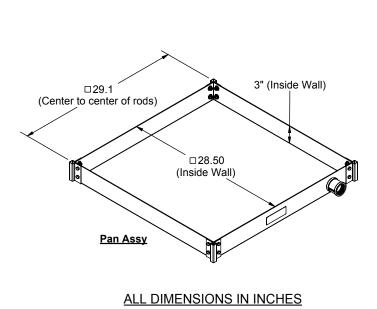

PRODUCT SPECIFICATION DRAWING

QUICK STAND™ #60-SWHP-M

Suspended Water Heater Platform

The #60-SWHP-M Suspended Water Heater Platform is engineered to support water heaters up to 50 U.S. gallons, or other equipment, up to 750 pounds total weight. This time and labor savings tool is designed for the Professional Contractor. Design features requested by plumbers are incorporated into a professional platform and drain pan combination that can be suspended with 3/8" or 1/2" all thread rods. See Installation Instructions for detail.

## **Product Information:**

- Material:

   Pan: 12 gage CRS, galvanized
   Corner Brackets (4): 14 gage CRS, galvanized
- Wide platform allows water heaters up to 28 ½" diameter
- Watertight corners and 1¼" steel drain body eliminate need for additional drain pan
- Static load rating 750 pounds with 2X safety factor (depending on structural anchorage)
- Galvanized steel construction
- Suspends with user-supplied 3/8" or 1/2" threaded rod and hardware
- Four corner attachment points allows for seismic/sway bracing connection
- Patent Pending