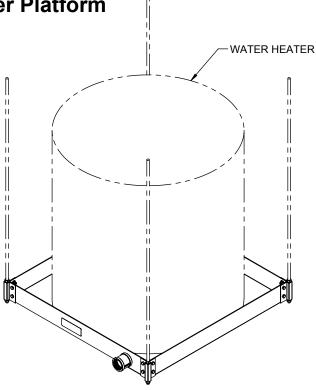

PRODUCT SPECIFICATION DRAWING

QUICK STAND™ #60-SWHP-M

Suspended Water Heater Platform

The #60-SWHP-M Suspended Water Heater Platform is engineered to support water heaters up to 50 U.S. gallons, or other equipment, up to 750 pounds total weight. This time and labor savings tool is designed for the Professional Contractor. Design features requested by plumbers are incorporated into a professional platform and drain pan combination that can be suspended with 3/8" or 1/2" all thread rods. See Installation Instructions for detail.

## **Product Information:**

- Material:

   Pan: 12 gage CRS, galvanized
   Corner Brackets (4): 14 gage CRS, galvanized
- Wide platform allows water heaters up to 28 ½" diameter
- Watertight corners and 1¼" steel drain body eliminate need for additional drain pan
- Static load rating 750 pounds with 2X safety factor (depending on structural anchorage)
- Galvanized steel construction
- Suspends with user-supplied 3/8" or 1/2" threaded rod and hardware
- Four corner attachment points allows for seismic/sway bracing connection
- Patent Pending