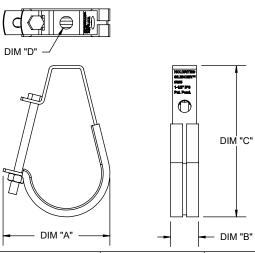

PRODUCT SPECIFICATION DRAWING HOLDRITE® SILENCER™ J-Hangers

| Model # | Size   |        | Max. Recom. | Dimension (inches) |     |     |        |
|---------|--------|--------|-------------|--------------------|-----|-----|--------|
|         | IPS    | CTS    | Load (lbs.) | "A"                | "B" | "C" | "D"    |
| #320    |        | 1/2"   | 400         | 1.8                | 0.9 | 3.0 | Ø.40   |
| #321    | 1/2"   | 3/4"   | 400         | 2.0                | 0.9 | 3.1 |        |
| #322    | 3/4"   | 1"     | 400         | 2.3                | 0.9 | 3.4 |        |
| #323    | 1"     | 1-1/4" | 400         | 2.5                | 0.9 | 3.8 |        |
| #324    | 1-1/4" | 1-1/2" | 400         | 2.8                | 0.9 | 4.3 |        |
| #325    | 1-1/2" | 2"     | 400         | 3.3                | 0.9 | 4.7 |        |
| #326    | 2"     | 2-1/2" | 400         | 3.8                | 0.9 | 5.4 | - Ø.56 |
| #327    | 2-1/2" | 3"     | 800         | 4.7                | 1.3 | 6.3 |        |
| #328    | 3"     |        | 800         | 5.1                | 1.3 | 7.1 |        |
| #330    | 4"     | 4"     | 800         | 6.2                | 1.3 | 8.6 |        |

HOLDRITE® SILENCER™ J-Hangers provide support for pipe and tubing from 1/2" - 4" size. These hangers also provide acoustic noise isolation and protection against dissimilar metal contact.

## **Product Information:**

Material:

Frame: Carbon Steel

Liner: TPE, natural (off-white), 45 shore A

- Conforms with Manufacturers Standardization Society (MSS) SP-58 and SP-69 (Type 5)
- Load rating: Complies with (MSS) SP-58
- Temperature range: -50°F to 225°F
- Patent Pending