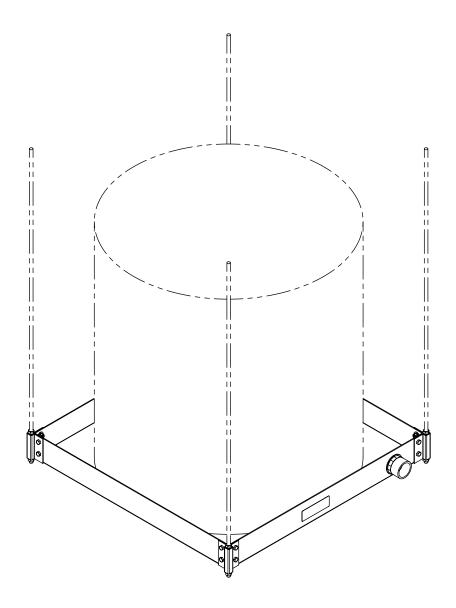

## SUSPENDED EQUIPMENT PLATFORM / DRAIN PAN

QUICKSTAND™ #60-SWHP-A HOLDS HOT WATER TANKS UP TO 50 GALLONS, OR OTHER EQUIPMENT, UP TO 750 POUNDS TOTAL WEIGHT. MOUNTED TO A CEILING. THIS ITEM ALSO SERVES AS A DRAIN PAN AND HAS A 1-1/4" PVC DRAIN BODY. CAN BE SUSPENDED USING 3/8" OR 1/2" ALL THREAD RODS. DIMENSIONS: 28-1/2" X 28-1/2" X 3"