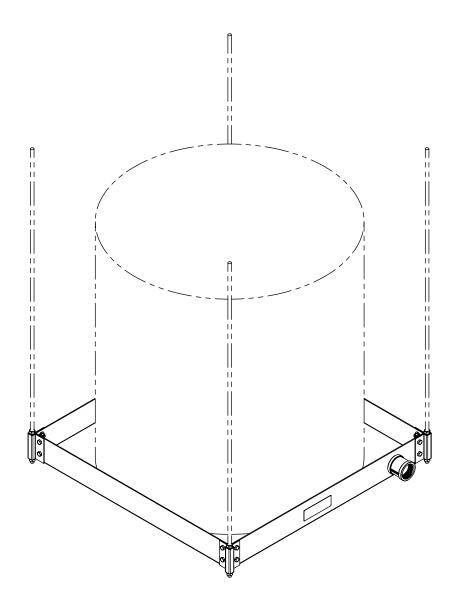

## SUSPENDED EQUIPMENT PLATFORM / DRAIN PAN

QUICKSTAND™ #60-SWHP-M HOLDS HOT WATER TANKS UP TO 50 GALLONS, OR OTHER EQUIPMENT, UP TO 750 POUNDS TOTAL WEIGHT. MOUNTED TO A CEILING. THIS ITEM ALSO SERVES AS A DRAIN PAN AND HAS A 1-1/4" STEEL DRAIN BODY. CAN BE SUSPENDED USING 3/8" OR 1/2" ALL THREAD RODS. DIMENSIONS: 28-1/2" X 28-1/2" X 3"