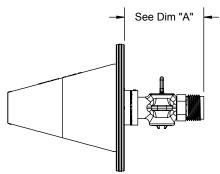

## PRODUCT SPECIFICATION DRAWING TESTRITE® #TRW2V thru #TRW6V (2", 3", 4" & 6")

| DIMENSION CHART |                  |
|-----------------|------------------|
| Size            | Dim "A" (closed) |
| 2"              | 4.15" (4-5/32")  |
| 3"              | 3.85" (3-7/8")   |
| 4"              | 2.95" (3.0")     |
| 6"              | 3.50" (3-1/2")   |