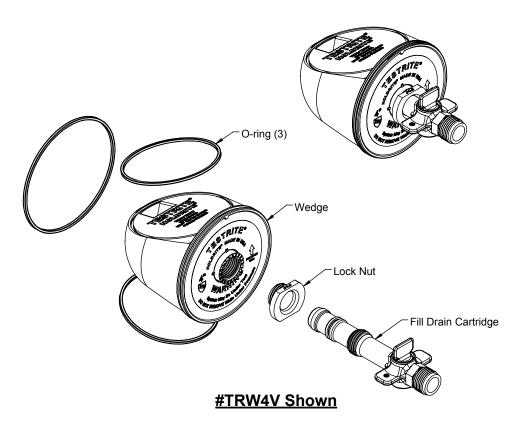

The TESTRITE® TRW2V through TRW6V (TEST WEDGES with VALVES) are used in conjunction with TESTRITE TEE'S, which allow temporary blocking of the DWV stack for testing while providing connections for convenient system fill and drain. Available in 2", 3", 4" & 6" piping systems.

## **Product Information:**

Material:

Wedge: Nylon 6/6

Fill Drain Cartridge: NYLON 6/6, Black

Lock Nut: Nylon 6/6, Black

- Pressure ratings with TestRite's fittings up to 50' head of water / 5 psi (air): 2" & 3" up to 50' head, 4" & 6" up to 40' head
- For use only with TestRite® fittings
- Patents issued and Patents Pending