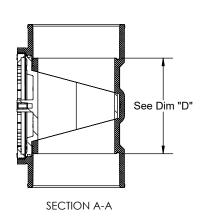

Date/Rev: 03-07-23 / Rev K / Sht 2 of 2

| DIMENSION CHART |                  |                   |                |                  |  |
|-----------------|------------------|-------------------|----------------|------------------|--|
| Size            | Dim "A"          | Dim "B"           | Dim "C"        | Dim "D"          |  |
| 2"              | 3.38" (3-3/8")   | Ø3.69" (3-11/16") | 4.50" (4-1/2") | 2.95" (3.0")     |  |
| 3"              | 4.61" (5-5/8")   | Ø4.82" (4-13/16") | 6.75" (6-3/4") | 3.70" (3-45/64") |  |
| 4"              | 5.59" (5-19/32") | Ø6.05" (6-1/16")  | 8.50" (8-1/2") | 4.98" (5.0")     |  |