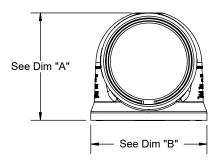

Date/Rev: 03-07-23 / Rev K / Sht 2 of 2

| DIMENSION CHART |                  |                   |                |                  |  |
|-----------------|------------------|-------------------|----------------|------------------|--|
| Size            | Dim "A"          | Dim "B"           | Dim "C"        | Dim "D"          |  |
| 2"              | 3.38" (3-3/8")   | Ø3.69" (3-11/16") | 4.50" (4-1/2") | 2.95" (3.0")     |  |
| 3"              | 4.61" (5-5/8")   | Ø4.82" (4-13/16") | 6.75" (6-3/4") | 3.70" (3-45/64") |  |
| 4"              | 5.59" (5-19/32") | Ø6.05" (6-1/16")  | 8.50" (8-1/2") | 4.98" (5.0")     |  |