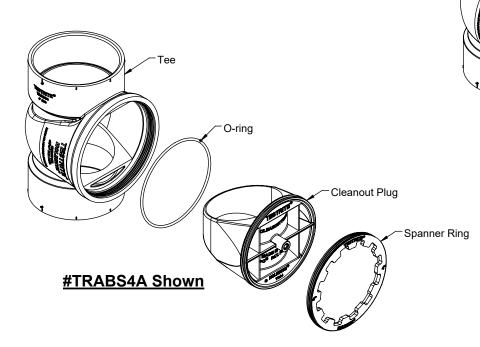

## HoldRite® TRABS2A thru TRABS4A Specification Sheet/Drawing

The TESTRITE® TEE installs in-line between DWV Pipe sections and allows the DWV line to be temporarily blocked for testing (available in 2" - 4"). The TESTRITE TEE includes a TEE and CLEANOUT PLUG which remains in the pipe system after test. It is designed to be used with the removable & reusable TESTRITE TEST WEDGE, which allows temporary blocking of the DWV stack for testing while providing connections for convenient system fill and drain. Drain flow may be interrupted, e.g., for partial tests, by opening and closing an integral valve in the TEST WEDGE. The TESTRITE TEE may be installed in drain, waste, vent, or storm/rain water pipes, vertically or horizontally. They can be installed above or below grade in these systems within the respective pressure limitations by fitting size. Install as with any normal fitting. Follow manufacturer's instructions for testing. Remains in the system as a cleanout.

## **Product Information:**

Material:

Cleanout Tee: ABS, Black Cleanout Plug: NYLON 6/6 Spanner Ring: NYLON 6/6, Black

- Complies with ASTM-D2661
- Pressure ratings up to 50' head of water / 5 psi (air): 2" & 3" up to 50' head, 4" up to 40' head.
- UPC / IAPMO / IPC / cUPC (Canada) / UL
- Test device sold separately.
- Patents issued and Patents Pending
- Standard Cleanout Plug: Use with self-tapping screw (screw & cover by others)
  Optional Cleanout Plug: With installed 1/4"-20 brass insert. ("-B")