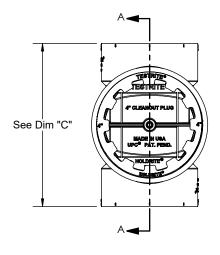

Date/Rev: 03-07-23 / Rev K / Sht 2 of 2

| DIMENSION CHART |                  |                   |                |                  |  |
|-----------------|------------------|-------------------|----------------|------------------|--|
| Size            | Dim "A"          | Dim "B"           | Dim "C"        | Dim "D"          |  |
| 2"              | 3.38" (3-3/8")   | Ø3.69" (3-11/16") | 4.50" (4-1/2") | 2.95" (3.0")     |  |
| 3"              | 4.61" (5-5/8")   | Ø4.82" (4-13/16") | 6.75" (6-3/4") | 3.70" (3-45/64") |  |
| 4"              | 5.59" (5-19/32") | Ø6.05" (6-1/16")  | 8.50" (8-1/2") | 4.98" (5.0")     |  |