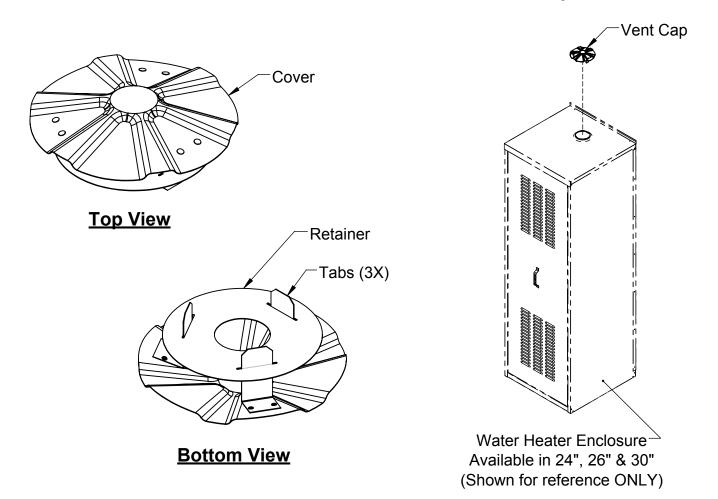

## PRODUCT SPECIFICATION DRAWING HOLDRITE® QuickShed #QS-EVC Vent Cap

THE HOLDRITE® QuickShed Enclosure Vent Cap easily installs onto any QuickShed Model. For use with electric water heaters, when no vent pipe will exit the roof of the shed.

## **Product Information:**

- Material: Cover, Retainer & Tabs: 27GA, Galvanized, CRS
- See Installation Instructions for assembly

THIS INFORMATION IS PROPRIETARY TO HOLDRITE AND IS SUBJECT
TO CHANGE WITHOUT NOTICE. IT MAY NOT BE REPRODUCED IN
PART OR WHOLE WITHOUT WRITTEN AUTHORIZATION.