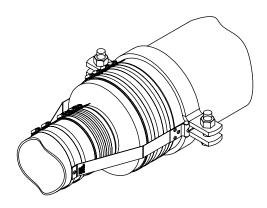

## NO-HUB CAST IRON FITTING RESTRAINT #117-R & -R-G SERIES

THE HOLDRITE<sup>®</sup> #117-R & -R-G SERIES RESTRAINT KIT PROVIDES SUPPORT FOR NO-HUB FITTING JOINTS IN HIGH THRUST CONDITIONS FOR SHORT REDUCERS. MODEL SHOWN ABOVE IS THE #117-10X6R. REDUCING KITS ARE AVAILABLE FROM SIZE 2" THRU 15". MODELS ENDING IN "-G" REPRESENT "GALVANIZED".