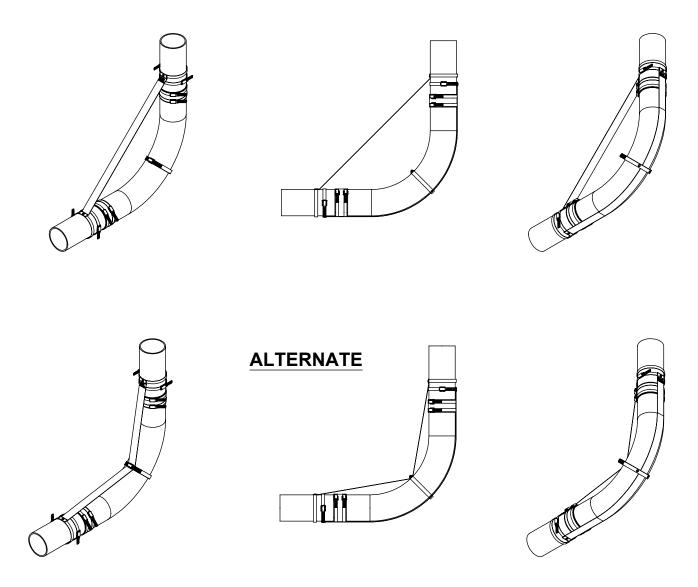

## NO-HUB CAST IRON FITTING RESTRAINT #117-LS SERIES (For Long Sweep 90° Bends)

THE HOLDRITE<sup>®</sup> #117-LS SERIES RESTRAINT KIT PROVIDES SUPPORT FOR NO-HUB FITTING JOINTS IN HIGH THRUST CONDITIONS FOR LONG SWEEP 90°. (#117-3LS, #117-4LS AND #117-6LS).